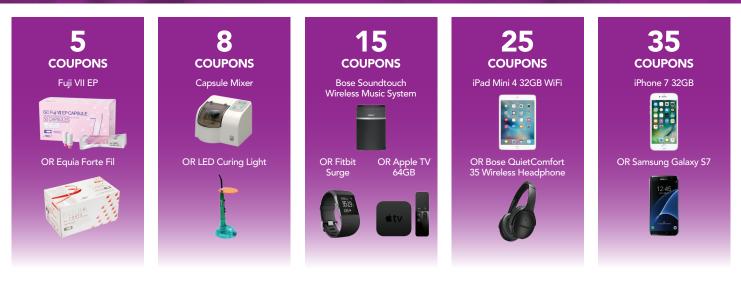

## **REDEMPTION FORM**

I ENCLOSE GIFT COUPONS AND WOULD LIKE THE FOLLOWING GIFTS:

|  | 5 COUPONS Box of Fuji VII EP                                                                                   | Shade:           | UNITS<br>× |                |
|--|----------------------------------------------------------------------------------------------------------------|------------------|------------|----------------|
|  | Box of Equia Forte Fil                                                                                         | Shade:           | x          | I HENRY SCH    |
|  | 8 COUPONS Capsule Mixer LED Curing Light                                                                       |                  | x<br>x     | THIS FORM IS F |
|  |                                                                                                                |                  |            | NAME           |
|  | <b>15 COUPONS</b> Bose Soundtouch Wirele                                                                       | ess Music System | x          |                |
|  | <ul> <li>Fitbit Surge Fitness Super Watch Small Black</li> <li>Apple TV 64GB</li> </ul>                        |                  | x<br>x     | ADDRESS        |
|  | <b>25 COUPONS</b> <ul> <li>iPad Mini 4, 32GB WiFi</li> <li>Bose QuietComfort 35 Wireless Headphones</li> </ul> |                  | x<br>x     |                |
|  |                                                                                                                |                  |            | EMAIL          |
|  | 35 COUPONS I iPhone 7 32GB                                                                                     |                  | ×          |                |
|  | Samsung Galaxy S7                                                                                              |                  | x          | PHONE          |
|  |                                                                                                                |                  |            |                |